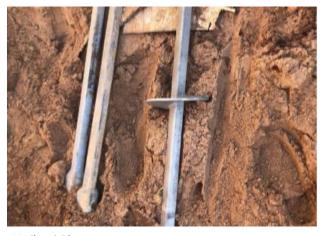

## School District of Manawa

Retaining Wall - Fitness Center

Helical Piers Installed - Fitness Center

**Helical Piers** 

Helical Piers being installed - Fitness Center

## **Update**

We broke ground on the Fitness Center mid-October and are coming up out of the ground. Retaining Wall has been installed to allow work to be done on existing footing and the install of the Helical Piers has started. The install will be completed this week.