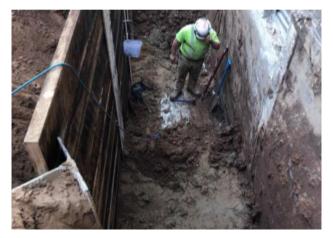

## School District of Manawa

Retaining Wall - Fitness Center

Helical Piers Installed - Fitness Center

**Helical Piers** 

Helical Piers being installed - Fitness Center

## **Update**

We broke ground on the Fitness Center mid-October and are coming up out of the ground. Retaining Wall has been installed to allow work to be done on existing footing and the install of the Helical Piers has started. The install will be completed this week.