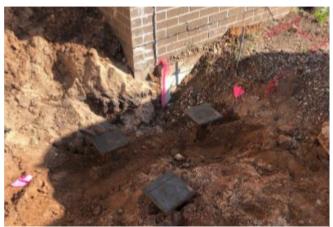

## School District of Manawa

Retaining Wall - Fitness Center

Helical Piers Installed - Fitness Center

**Helical Piers** 

Helical Piers being installed - Fitness Center

## **Update**

We broke ground on the Fitness Center mid-October and are coming up out of the ground. Retaining Wall has been installed to allow work to be done on existing footing and the install of the Helical Piers has started. The install will be completed this week.