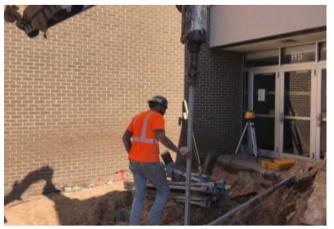

## School District of Manawa

Retaining Wall - Fitness Center

Helical Piers Installed - Fitness Center

**Helical Piers** 

Helical Piers being installed - Fitness Center

## **Update**

We broke ground on the Fitness Center mid-October and are coming up out of the ground. Retaining Wall has been installed to allow work to be done on existing footing and the install of the Helical Piers has started. The install will be completed this week.